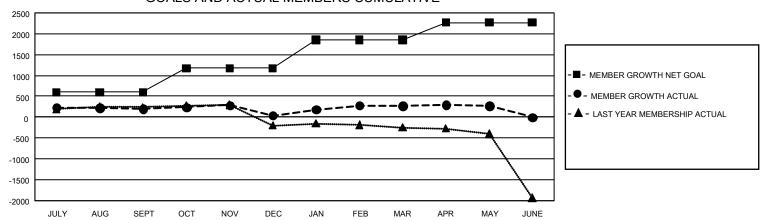

## GOALS AND ACTUAL MEMBERS CUMULATIVE

| DROPPED CLUBS: 6 |       | 543 CLUBS OF 789 ADDED 1<br>OR MORE NEW MEMBERS | GENDER DISTRIBUTION                  |                 |  |
|------------------|-------|-------------------------------------------------|--------------------------------------|-----------------|--|
|                  |       |                                                 | MALE                                 | 24,622 (74.40%) |  |
|                  |       |                                                 | FEMALE                               | 8,472 (25.60%)  |  |
| DROPPED MEMBERS  |       |                                                 | NON BINARY                           | 1 (0.00%)       |  |
| DECEASED         | 249   |                                                 | PREFER NOT TO ANSWER                 | 0 (0.00%)       |  |
| CLUB CANCELLED   | 0     |                                                 | TOTAL FAMILY UNIT MEMBERS            | 3 13,388        |  |
| OTHER            | 1,357 | CLICK HERE FOR                                  |                                      |                 |  |
| TOTAL            | 1,606 | CUMULATIVE MEMBERSHIP DATA                      | FAMILY MEMBERS PAYING HALF DUES 7,30 |                 |  |

## GMT Constitutional Area 5 - J, Group I

REPORT DOES NOT INCLUDE CLUBS IN UNDISTRICTED AREAS.

| Clubs                 |               |           |               | Members               |                           |                         |                                                    |
|-----------------------|---------------|-----------|---------------|-----------------------|---------------------------|-------------------------|----------------------------------------------------|
| RESULTS FOR 2021-2022 |               |           |               | RESULTS FOR 2021-2022 |                           |                         |                                                    |
| QUARTER               | NEW CLUB GOAL | NEW CLUBS | DROPPED CLUBS | QUARTER M             | IEMBER GROWTH NET<br>GOAL | MEMBER GROWTH<br>ACTUAL | DROPPED MEMBERS<br>ACTUAL (including<br>transfers) |
| JULY/AUG/SEPT         | 9             | 0         | 3             | JULY/AUG/SEP          | T 600                     | 641                     | 408                                                |
| OCT/NOV/DEC           | 9             | 0         | 2             | OCT/NOV/DEC           | 570                       | 400                     | 543                                                |
| JAN/FEB/MAR           | 33            | 0         | 0             | JAN/FEB/MAR           | 680                       | 546                     | 306                                                |
| APR/MAY/JUNE          | 21            | 2         | 1             | APR/MAY/JUNE          | 420                       | 366                     | 349                                                |