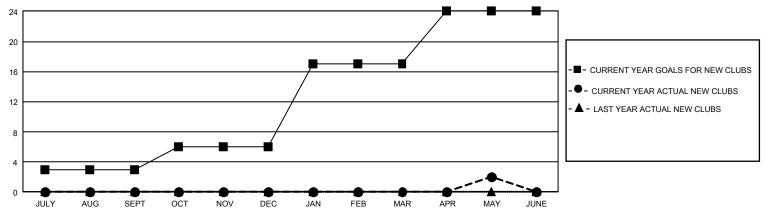

## GOALS AND ACTUAL NEW CLUBS CUMULATIVE

## GMT Constitutional Area 5 - J, Group I

REPORT DOES NOT INCLUDE CLUBS IN UNDISTRICTED AREAS.

| Clubs                 |               |           |               | Members               |                           |                         |                                                    |
|-----------------------|---------------|-----------|---------------|-----------------------|---------------------------|-------------------------|----------------------------------------------------|
| RESULTS FOR 2021-2022 |               |           |               | RESULTS FOR 2021-2022 |                           |                         |                                                    |
| QUARTER               | NEW CLUB GOAL | NEW CLUBS | DROPPED CLUBS | QUARTER M             | IEMBER GROWTH NET<br>GOAL | MEMBER GROWTH<br>ACTUAL | DROPPED MEMBERS<br>ACTUAL (including<br>transfers) |
| JULY/AUG/SEPT         | 9             | 0         | 3             | JULY/AUG/SEP          | T 600                     | 641                     | 408                                                |
| OCT/NOV/DEC           | 9             | 0         | 2             | OCT/NOV/DEC           | 570                       | 400                     | 543                                                |
| JAN/FEB/MAR           | 33            | 0         | 0             | JAN/FEB/MAR           | 680                       | 546                     | 306                                                |
| APR/MAY/JUNE          | 21            | 2         | 1             | APR/MAY/JUNE          | 420                       | 366                     | 349                                                |